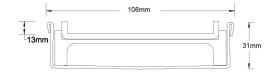

## Specifications

| Completed Unit 106mm 31mm 900mm DN80   1000mm 1200mm |                | Width | Depth | Length | Outlet size |
|------------------------------------------------------|----------------|-------|-------|--------|-------------|
|                                                      | Completed Unit | 106mm | 31mm  | 1000mm | DN80        |