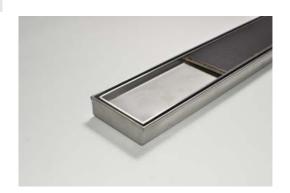

## **Product Description**

The 100Tii30 is a premium Tile Insert drain designed to blend seamlessly with tiled floors. It is suitable for tiles up to 12mm thick.

The 100TiiCO30 is a fixed length drainage unit with a centre outlet.

The complete drainage unit is full 316 marine grade stainless steel.